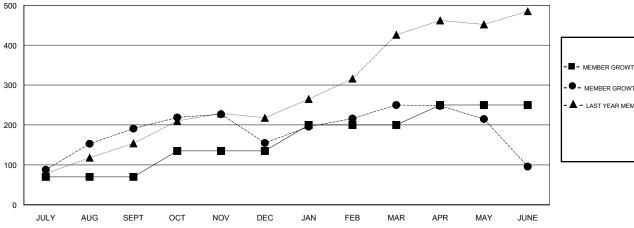

#### GOALS AND ACTUAL MEMBERS CUMULATIVE

| -■- MEMBER GROWTH NET GOAL        |  |
|-----------------------------------|--|
| - ● - MEMBER GROWTH ACTUAL        |  |
| - ▲ - LAST YEAR MEMBERSHIP ACTUAL |  |
|                                   |  |
|                                   |  |
|                                   |  |