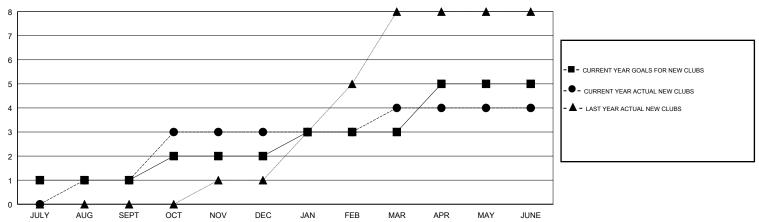

1             | 1         | 2             | JULY/AUG/SEPT         | 70                        | 273                     | 74                                           |
| OCT/NOV/DEC           | 1             | 2         | 6             | OCT/NOV/DEC           | 65                        | 100                     | 133                                          |
| JAN/FEB/MAR           | 1             | 1         | 0             | JAN/FEB/MAR           | 65                        | 157                     | 25                                           |
| APR/MAY/JUNE          | 2             | 0         | 0             | APR/MAY/JUNE          | 50                        | 69                      | 220                                          |

#### GOALS AND ACTUAL NEW CLUBS CUMULATIVE



#### GOALS AND ACTUAL MEMBERS CUMULATIVE



| -■- MEMBER GROWTH NET GOAL        |  |
|-----------------------------------|--|
| - ● - MEMBER GROWTH ACTUAL        |  |
| - ▲ - LAST YEAR MEMBERSHIP ACTUAL |  |
|                                   |  |
|                                   |  |
|                                   |  |

| DROPPED CLUBS: 8 |     |
|------------------|-----|
| DROPPED MEMBERS  |     |
| DECEASED         | 3   |
| CLUB CANCELLED   | 67  |
| OTHER            | 382 |
| TOTAL            | 452 |

| 81 CLUBS OF 99 ADDED 1 OR MORE | ı |
|--------------------------------|---|
| NEW MEMBERS                    | ı |
|                                | ı |
|                                | ı |
|                                | 1 |

FEMALE 738 (23.98%)
Women Percentage Fisc